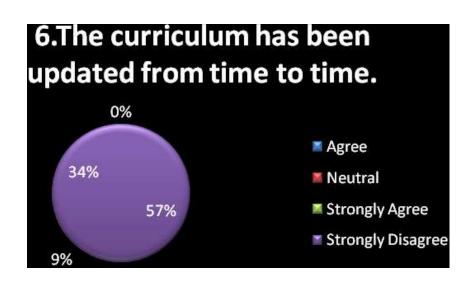

| Academic Council take much        | designed by the University can be still more     | come out their views.                              |
|-----------------------------------|--------------------------------------------------|----------------------------------------------------|
| care to ensure the quality of the | enriched and suitable to the learners of the     |                                                    |
| Programme.                        | college.                                         |                                                    |
| Employability is given            | The faculty wishes to have more number of        | Suggestion for introducing more innovative         |
| weightage in curriculum design    | courses on Employability.                        | courses will be given by the teachers of the       |
| and development.                  |                                                  | institution in the Board of Studies meeting,       |
|                                   |                                                  | conducted by the Mother Teresa Women's             |
|                                   |                                                  | University.                                        |
| I am given enough freedom to      | Almost all the teachers are satisfied with the   | No alterations needed.                             |
| contribute my ideas on            | academic freedom given to them to contribute     |                                                    |
| curriculum design and             | their suggestions in the Board of Studies.       |                                                    |
| development.                      |                                                  |                                                    |
| The OBE system followed by the    | The faculty find the OBE system to be            | The faculty are able to grasp the true essence of  |
| college is effective.             | challenging and interesting.                     | OBE system and they are in an attempt to utilize   |
|                                   |                                                  | it fully for the welfare of the students.          |
| The curriculum has been           | The curriculum is updated once in three years by | If yearly revision of the syllabus is done, it may |
| updated from time to time.        | the university. So, some of the respondents feel | give place for newness of the curriculum.          |
|                                   | the lack of the yearly upgradation.              |                                                    |
| Student-centered learning         | Most of the faculty are satisfied with the       | The subscription to e-resources has been revived   |
| resources are available in the    | student-centered learning resources available in | and made available to the students.                |
| college.                          | the college.                                     |                                                    |