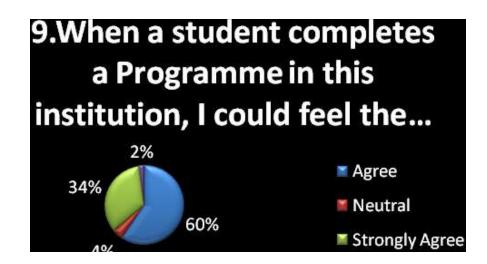

| The class work takes place as      | There is a common notion that that the time     | No alterations needed.                            |
|------------------------------------|-------------------------------------------------|---------------------------------------------------|
| per schedule.                      | schedule followed by the college is good.       |                                                   |
| When a student completes a         | A less number of faculty feel still some more   | The teachers are assigned the work of finding out |
| Programme in this institution, I   | attributes have to be achieved by the students. | the attributes of the students to be strengthened |
| could feel the sea-changes in her  |                                                 | still more and efforts are taken to improve them. |
| as a full-fledged graduate.        |                                                 |                                                   |
| I should be really fortunate to be | Majority of the teachers are satisfied with the | No alterations needed.                            |
| a teacher of this institution.     | workplace.                                      |                                                   |