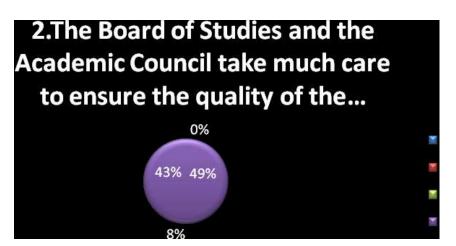

| Academic Council take much        | designed by the University can be still more     | come out their views.                              |
|-----------------------------------|--------------------------------------------------|----------------------------------------------------|
| care to ensure the quality of the | enriched and suitable to the learners of the     |                                                    |
| Programme.                        | college.                                         |                                                    |
| Employability is given            | The faculty wishes to have more number of        | Suggestion for introducing more innovative         |
| weightage in curriculum design    | courses on Employability.                        | courses will be given by the teachers of the       |
| and development.                  |                                                  | institution in the Board of Studies meeting,       |
|                                   |                                                  | conducted by the Mother Teresa Women's             |
|                                   |                                                  | University.                                        |
| I am given enough freedom to      | Almost all the teachers are satisfied with the   | No alterations needed.                             |
| contribute my ideas on            | academic freedom given to them to contribute     |                                                    |
| curriculum design and             | their suggestions in the Board of Studies.       |                                                    |
| development.                      |                                                  |                                                    |
| The OBE system followed by the    | The faculty find the OBE system to be            | The faculty are able to grasp the true essence of  |
| college is effective.             | challenging and interesting.                     | OBE system and they are in an attempt to utilize   |
|                                   |                                                  | it fully for the welfare of the students.          |
| The curriculum has been           | The curriculum is updated once in three years by | If yearly revision of the syllabus is done, it may |
| updated from time to time.        | the university. So, some of the respondents feel | give place for newness of the curriculum.          |
|                                   | the lack of the yearly upgradation.              |                                                    |
| Student-centered learning         | Most of the faculty are satisfied with the       | The subscription to e-resources has been revived   |
| resources are available in the    | student-centered learning resources available in | and made available to the students.                |
| college.                          | the college.                                     |                                                    |