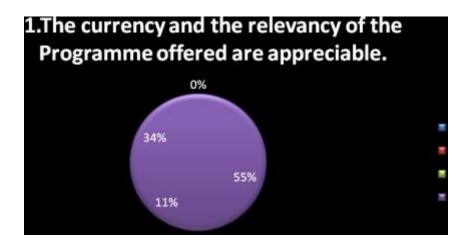

| Criterion                      | Analysis                                            | Action Taken                                     |
|--------------------------------|-----------------------------------------------------|--------------------------------------------------|
| The currency and the relevancy | A few teachers feel that still more relevant topics | The teachers expect an inclusive syllabus. So,   |
| of the Programme offered are   | must be included in the syllabus.                   | along with the courses in the curriculum new and |
| appreciable.                   |                                                     | related areas ware covered by conducting co-     |
|                                |                                                     | curriculur activities.                           |
| The Board of Studies and the   | A few respondents feel that the syllabus content    | In the next Board of Studies, more teachers will |