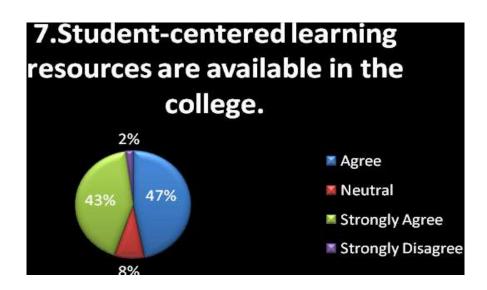

| Academic Council take much        | designed by the University can be still more     | come out their views.                              |
|-----------------------------------|--------------------------------------------------|----------------------------------------------------|
| care to ensure the quality of the | enriched and suitable to the learners of the     |                                                    |
| Programme.                        | college.                                         |                                                    |
| Employability is given            | The faculty wishes to have more number of        | Suggestion for introducing more innovative         |
| weightage in curriculum design    | courses on Employability.                        | courses will be given by the teachers of the       |
| and development.                  |                                                  | institution in the Board of Studies meeting,       |
|                                   |                                                  | conducted by the Mother Teresa Women's             |
|                                   |                                                  | University.                                        |
| I am given enough freedom to      | Almost all the teachers are satisfied with the   | No alterations needed.                             |
| contribute my ideas on            | academic freedom given to them to contribute     |                                                    |
| curriculum design and             | their suggestions in the Board of Studies.       |                                                    |
| development.                      |                                                  |                                                    |
| The OBE system followed by the    | The faculty find the OBE system to be            | The faculty are able to grasp the true essence of  |
| college is effective.             | challenging and interesting.                     | OBE system and they are in an attempt to utilize   |
|                                   |                                                  | it fully for the welfare of the students.          |
| The curriculum has been           | The curriculum is updated once in three years by | If yearly revision of the syllabus is done, it may |
| updated from time to time.        | the university. So, some of the respondents feel | give place for newness of the curriculum.          |
|                                   | the lack of the yearly upgradation.              |                                                    |
| Student-centered learning         | Most of the faculty are satisfied with the       | The subscription to e-resources has been revived   |
| resources are available in the    | student-centered learning resources available in | and made available to the students.                |
| college.                          | the college.                                     |                                                    |